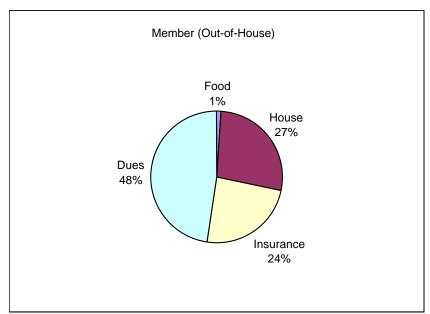

## **Breakout - Semester Cost For Initiated Members**

|                          | Food         | House          | In | surance | Dues         | Verify w/ Combined Fees |
|--------------------------|--------------|----------------|----|---------|--------------|-------------------------|
| Member (Out-of-House)    | \$<br>8.71   | \$<br>222.55   | \$ | 196.00  | \$<br>390.25 | \$ 817.51               |
| Member (In-House)        | \$<br>510.41 | \$<br>1,986.18 | \$ | 196.00  | \$<br>390.25 | \$ 3,082.84             |
| Member (In-House Single) | \$<br>510.41 | \$<br>2,813.50 | \$ | 196.00  | \$<br>390.25 | \$ 3,910.16             |

| Key        |                                                                                                                    |
|------------|--------------------------------------------------------------------------------------------------------------------|
| Food:      | That portion of the Annual Food cost that is determine by either In-House or Out-Of -House status and divided by 2 |
| House:     | That portion of Annual Chapter House Operations (less Food and RMF) divided by 2                                   |
| Insurance: | That portion of Actual Cost of RMF Insurance divided by 2                                                          |
| Dues:      | That portion of the Annual Cost for Active Chapter Operations including Local and National Dues & Fees             |