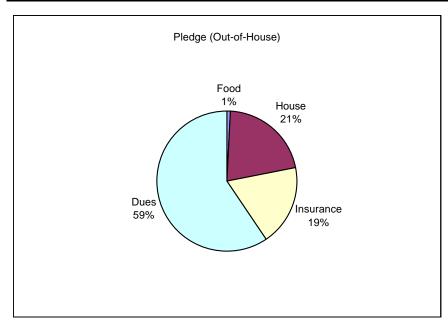

## Breakout - Semester Cost For Pledge Members

|                       | Food         | House          | In | surance | Dues         | <b>Verify</b> | w/ Combined Fees |
|-----------------------|--------------|----------------|----|---------|--------------|---------------|------------------|
| Pledge (Out-of-House) | \$<br>8.71   | \$<br>222.55   | \$ | 196.00  | \$<br>626.40 | \$            | 1,053.66         |
| Pledge (In-House)     | \$<br>510.41 | \$<br>1,986.18 | \$ | 196.00  | \$<br>626.40 | \$            | 3,318.99         |

| Key        |                                                                                                                    |
|------------|--------------------------------------------------------------------------------------------------------------------|
| Food:      | That portion of the Annual Food cost that is determine by either In-House or Out-Of -House status and divided by 2 |
| House:     | That portion of Annual Chapter House Operations (less Food and RMF) divided by 2                                   |
| Insurance: | That portion of Actual Cost of RMF Insurance divided by 2                                                          |
| Dues:      | That portion of the Annual Cost for Active Chapter Operations including Local and National Dues & Fees             |