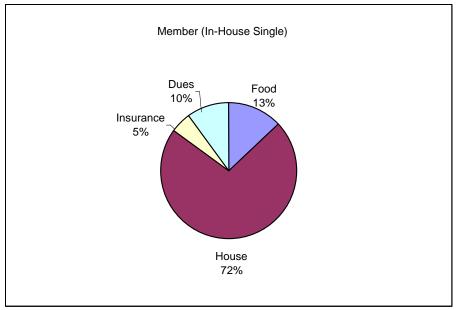

## **Breakout - Semester Cost For Initiated Members**

|                          | Food         | House          | In | surance | Dues         | Verify w/ Combined Fees |
|--------------------------|--------------|----------------|----|---------|--------------|-------------------------|
| Member (Out-of-House)    | \$<br>8.71   | \$<br>222.55   | \$ | 196.00  | \$<br>390.25 | \$ 817.51               |
| Member (In-House)        | \$<br>510.41 | \$<br>1,986.18 | \$ | 196.00  | \$<br>390.25 | \$ 3,082.84             |
| Member (In-House Single) | \$<br>510.41 | \$<br>2,813.50 | \$ | 196.00  | \$<br>390.25 | \$ 3,910.16             |

| Key        |                                                                                                                    |
|------------|--------------------------------------------------------------------------------------------------------------------|
| Food:      | That portion of the Annual Food cost that is determine by either In-House or Out-Of -House status and divided by 2 |
| House:     | That portion of Annual Chapter House Operations (less Food and RMF) divided by 2                                   |
| Insurance: | That portion of Actual Cost of RMF Insurance divided by 2                                                          |
| Dues:      | That portion of the Annual Cost for Active Chapter Operations including Local and National Dues & Fees             |