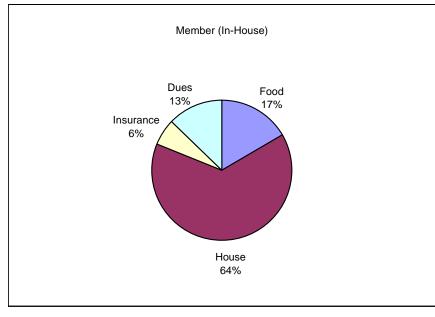

## **Breakout - Semester Cost For Initiated Members**

|                          | Food         | House          | In | surance | Dues         | Verify w/ Combined Fees |
|--------------------------|--------------|----------------|----|---------|--------------|-------------------------|
| Member (Out-of-House)    | \$<br>8.71   | \$<br>222.55   | \$ | 196.00  | \$<br>390.25 | \$ 817.51               |
| Member (In-House)        | \$<br>510.41 | \$<br>1,986.18 | \$ | 196.00  | \$<br>390.25 | \$ 3,082.84             |
| Member (In-House Single) | \$<br>510.41 | \$<br>2,813.50 | \$ | 196.00  | \$<br>390.25 | \$ 3,910.16             |

| Key        |                                                                                                                    |
|------------|--------------------------------------------------------------------------------------------------------------------|
| Food:      | That portion of the Annual Food cost that is determine by either In-House or Out-Of -House status and divided by 2 |
| House:     | That portion of Annual Chapter House Operations (less Food and RMF) divided by 2                                   |
| Insurance: | That portion of Actual Cost of RMF Insurance divided by 2                                                          |
| Dues:      | That portion of the Annual Cost for Active Chapter Operations including Local and National Dues & Fees             |